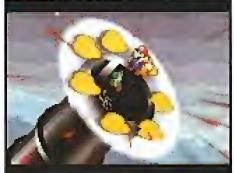

## HOOKTAIL

HP ATTACK DEFENSE 20 5 1

Hooktails attacks do a tremendous amount of damage, and his hide is nearly impervious until you nauseate him with the sound of crickets (see the caption). Once you've depleted all of his HP, the boss will offer you a variety of rewards in exchange for your forgiveness. Always answer no—the devious dragon is only trying to lure you in close for an attack. When he's finished begging, he'll go into the crowd and eat members of the audience to replenish half his health! Storap on his nose to make him regurgitate your adoring fans, and slay the foul beast for good.

Hooktell claims to have gotten food paisoning from eating crickets once, so the mere sound of the insects makes him sick to his stomach. If you have the Attack FX R badge equipped when you attack him, you'll lower both his Attack and Defense stats.